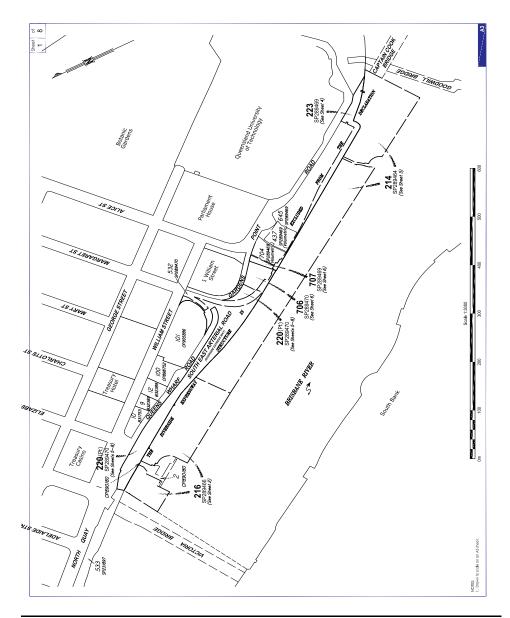

### section 3

| Column 1                                      | Column 2                                                                                                       |
|-----------------------------------------------|----------------------------------------------------------------------------------------------------------------|
| Land                                          | Ongoing interest                                                                                               |
| The lot described as 214 SP289464 on the plan |                                                                                                                |
| The lot described as 216 SP289466 on the plan |                                                                                                                |
| The lot described as 220 SP289470 on the plan |                                                                                                                |
| The lot described as 223 SP289469 on the plan |                                                                                                                |
| The lot described as 706 SP289470 on the plan | Easement number 712633400 over<br>Easement A on SP207244 for the benefit<br>of Energex Limited ACN 078 849 055 |
| The lot described as 707 SP289469 on the plan | Easement number 712633445 over<br>Easement B on SP207245 for the benefit<br>of Energex Limited ACN 078 849 055 |

### Schedule 2 Plan

section 2, definition plan

Schedule 2

Schedule 2

Schedule 2