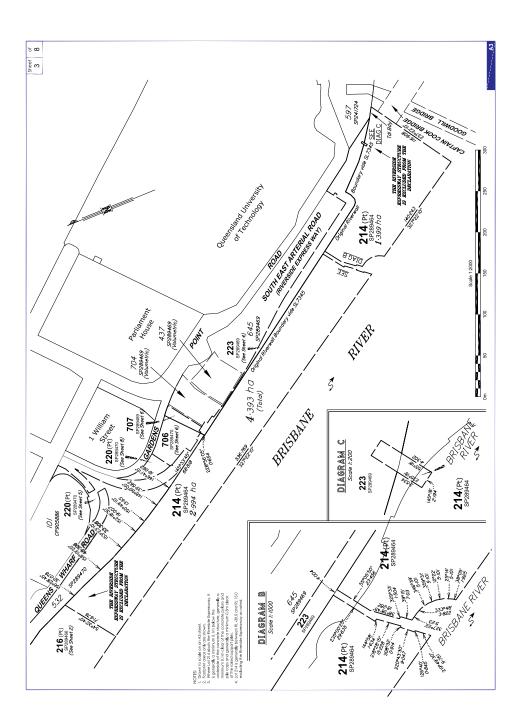

### Schedule 1 Declared land

### section 3

| Column 1                                      | Column 2                                                                                                       |
|-----------------------------------------------|----------------------------------------------------------------------------------------------------------------|
| Land                                          | Ongoing interest                                                                                               |
| The lot described as 214 SP289464 on the plan |                                                                                                                |
| The lot described as 216 SP289466 on the plan |                                                                                                                |
| The lot described as 220 SP289470 on the plan |                                                                                                                |
| The lot described as 223 SP289469 on the plan |                                                                                                                |
| The lot described as 706 SP289470 on the plan | Easement number 712633400 over<br>Easement A on SP207244 for the benefit<br>of Energex Limited ACN 078 849 055 |
| The lot described as 707 SP289469 on the plan | Easement number 712633445 over<br>Easement B on SP207245 for the benefit<br>of Energex Limited ACN 078 849 055 |

### Schedule 2 Plan

section 2, definition plan

Schedule 2

Schedule 2

Schedule 2