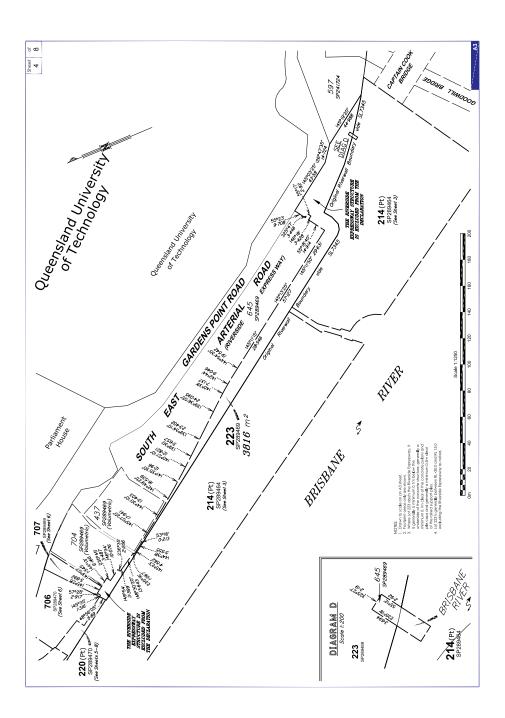

### Schedule 1 Declared land

### section 3

| Column 1                                      | Column 2                                                                                                       |
|-----------------------------------------------|----------------------------------------------------------------------------------------------------------------|
| Land                                          | Ongoing interest                                                                                               |
| The lot described as 214 SP289464 on the plan |                                                                                                                |
| The lot described as 216 SP289466 on the plan |                                                                                                                |
| The lot described as 220 SP289470 on the plan |                                                                                                                |
| The lot described as 223 SP289469 on the plan |                                                                                                                |
| The lot described as 706 SP289470 on the plan | Easement number 712633400 over<br>Easement A on SP207244 for the benefit<br>of Energex Limited ACN 078 849 055 |
| The lot described as 707 SP289469 on the plan | Easement number 712633445 over<br>Easement B on SP207245 for the benefit<br>of Energex Limited ACN 078 849 055 |

### Schedule 2 Plan

section 2, definition plan

Schedule 2

Schedule 2

Schedule 2