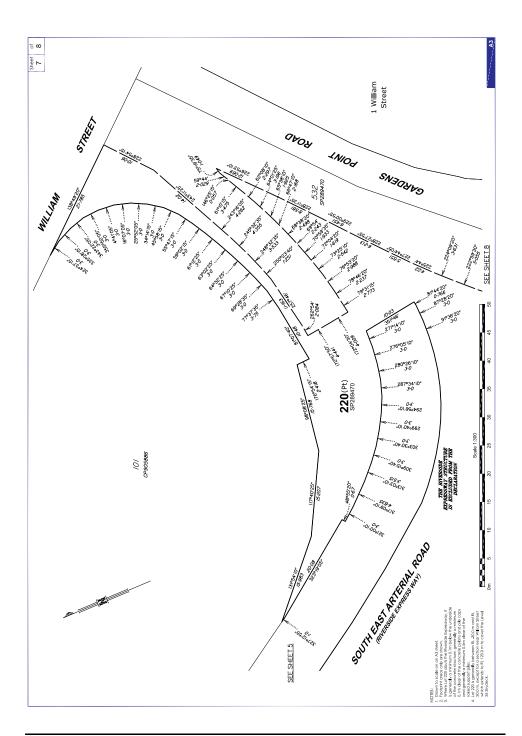

### section 3

| Column 1                                      | Column 2                                                                                                       |
|-----------------------------------------------|----------------------------------------------------------------------------------------------------------------|
| Land                                          | Ongoing interest                                                                                               |
| The lot described as 214 SP289464 on the plan |                                                                                                                |
| The lot described as 216 SP289466 on the plan |                                                                                                                |
| The lot described as 220 SP289470 on the plan |                                                                                                                |
| The lot described as 223 SP289469 on the plan |                                                                                                                |
| The lot described as 706 SP289470 on the plan | Easement number 712633400 over<br>Easement A on SP207244 for the benefit<br>of Energex Limited ACN 078 849 055 |
| The lot described as 707 SP289469 on the plan | Easement number 712633445 over<br>Easement B on SP207245 for the benefit<br>of Energex Limited ACN 078 849 055 |

### Schedule 2 Plan

section 2, definition plan

Schedule 2

Schedule 2

Schedule 2