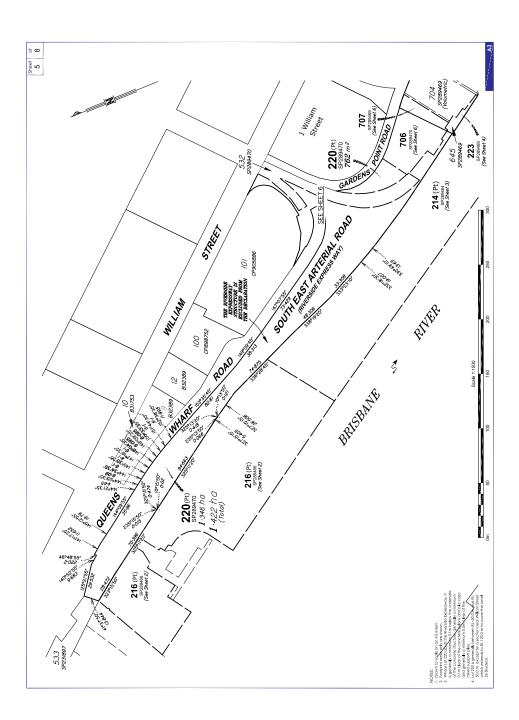

### Schedule 1 Declared land

### section 3

| Column 1                                      | Column 2                                                                                                       |
|-----------------------------------------------|----------------------------------------------------------------------------------------------------------------|
| Land                                          | Ongoing interest                                                                                               |
| The lot described as 214 SP289464 on the plan |                                                                                                                |
| The lot described as 216 SP289466 on the plan |                                                                                                                |
| The lot described as 220 SP289470 on the plan |                                                                                                                |
| The lot described as 223 SP289469 on the plan |                                                                                                                |
| The lot described as 706 SP289470 on the plan | Easement number 712633400 over<br>Easement A on SP207244 for the benefit<br>of Energex Limited ACN 078 849 055 |
| The lot described as 707 SP289469 on the plan | Easement number 712633445 over<br>Easement B on SP207245 for the benefit<br>of Energex Limited ACN 078 849 055 |

### Schedule 2 Plan

section 2, definition plan

Schedule 2

Schedule 2

Schedule 2